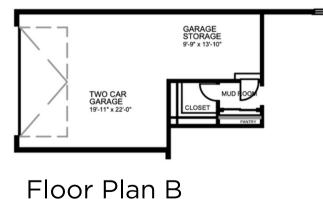

#### Birchwood Floor Plan B

Include(s) tandem garage 1,677 sq. ft.

Optional rear covered porch

Optional finished basement (1,021 sq. ft.)