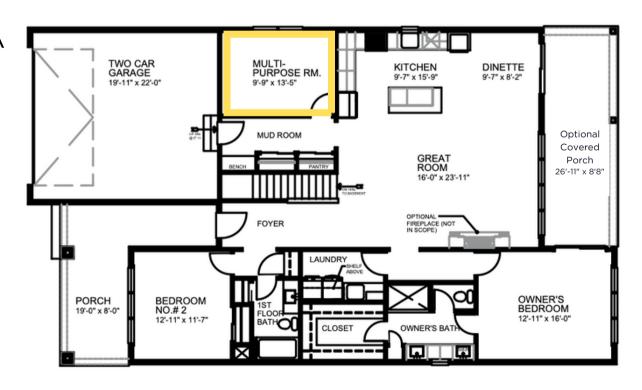

### Birchwood - Main Floor

#### Birchwood Floor Plan B

Include(s) tandem garage 1,677 sq. ft.

Optional rear covered porch

Optional finished basement (1,021 sq. ft.)

### Birchwood Floor Plan A

Includes office/flex room

1,820 sq. ft.

Optional rear covered porch

Optional finished basement (1,021 sq. ft.)