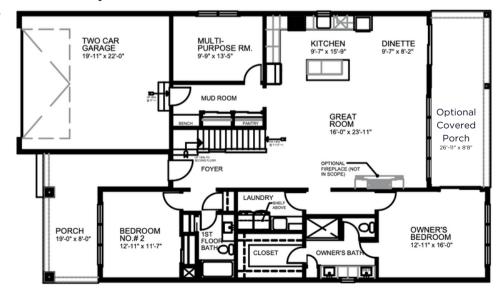

### Birchwood Floor Plan A

Includes office/flex room

1,820 sq. ft.

Optional rear covered porch

Optional finished basement (1,021 sq. ft.)