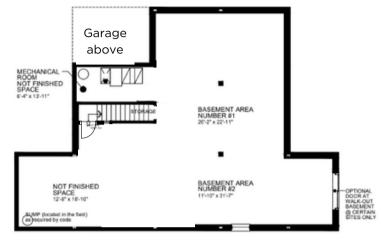

## Birchwood Basement - Option to Finish

Birchwood Floor Plan A - Unfinished

#### Basement

Optional finished basement (1,021 sq. ft.)

#### **Choose One:**

Finished Bathroom

Finish Bathroom & Basement

Plumbing for Bathroom

Birchwood Floor Plan B- Unfinished

Birchwood Floor Plan A - Finished

Birchwood Floor Plan B- Finished