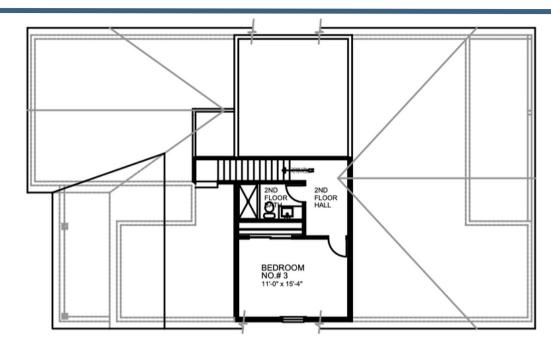

### Birchwood - Optional Second Floor

Birchwood Second Floor Plan A & B

Option to add a full bath and one bedroom

258 sq. ft.