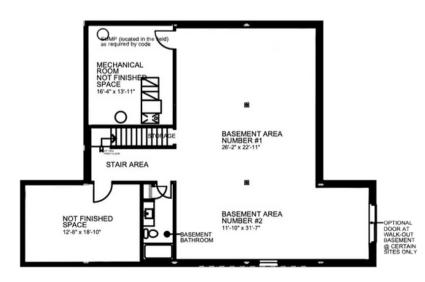

## Birchwood Basement - Option to Finish

Birchwood Floor Plan A - Unfinished

#### Basement

Optional finished basement (1,021 sq. ft.)

#### **Choose One:**

Finished Bathroom

Finish Bathroom & Basement

Plumbing for Bathroom

Birchwood Floor Plan B- Unfinished

Birchwood Floor Plan A - Finished

Birchwood Floor Plan B- Finished