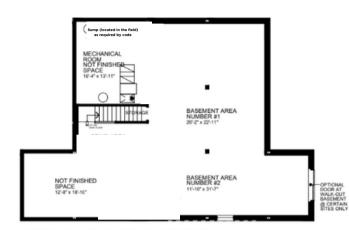

## Birchwood Basement - Option to Finish

Birchwood Floor Plan A - Unfinished

#### Basement

Optional finished basement (1,021 sq. ft.)

#### **Choose One:**

Finished Bathroom

Finish Bathroom & Basement

Plumbing for Bathroom

Birchwood Floor Plan B- Unfinished

Birchwood Floor Plan A - Finished

Birchwood Floor Plan B- Finished