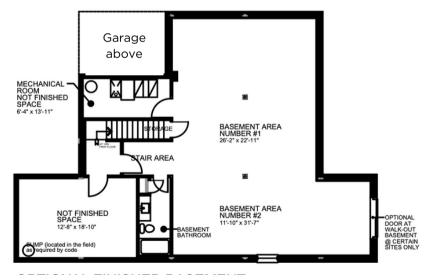

## Birchwood Basement - Option to Finish

Birchwood Floor Plan A - Unfinished

#### Basement

Optional finished basement (1,021 sq. ft.)

#### **Choose One:**

Finished Bathroom

Finish Bathroom & Basement

Plumbing for Bathroom

Birchwood Floor Plan B- Unfinished

Birchwood Floor Plan A - Finished

Birchwood Floor Plan B- Finished