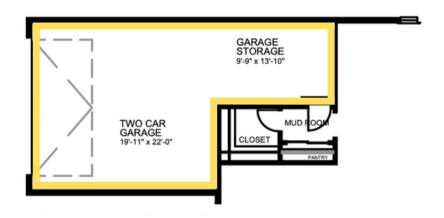

#### Birchwood Floor Plan B

Include(s) tandem garage 1,677 sq. ft.

Optional rear covered porch

Optional finished basement (1,021 sq. ft.)

### Birchwood Floor Plan A

Includes office/flex room

1,820 sq. ft.

Optional rear covered porch

Optional finished basement (1,021 sq. ft.)