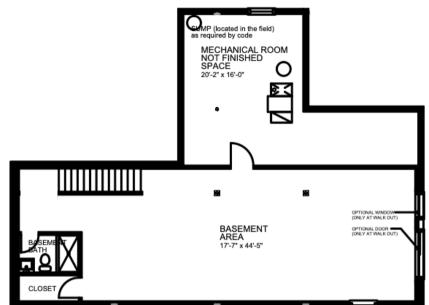

# Limited Edition Somerset Basement - Option to Finish

### Basement

Optional finished basement (893 sq. ft.)

### Choose One:

Finish Bathroom & Basement

Plumbing for Bathroom

#### **Finished Basement**

**Unfinished Basement** 