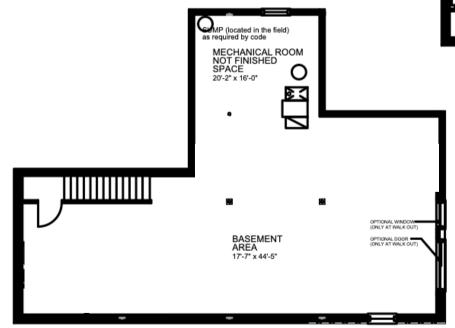

# Limited Edition Somerset Basement - Option to Finish

### Basement

Optional finished basement (893 sq. ft.)

### Choose One:

Finish Bathroom & Basement

Plumbing for Bathroom

#### **Finished Basement**

**Unfinished Basement** 