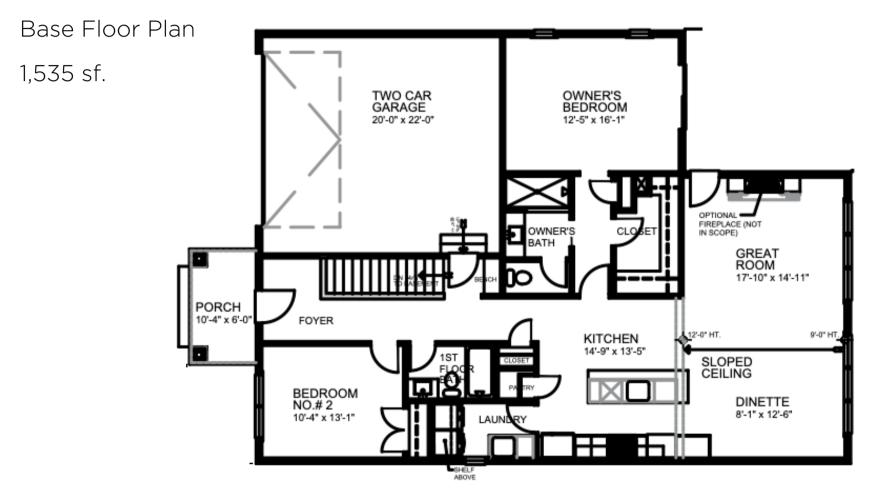

# Somerset Limited Edition



## Limited Edition Somerset - Main Floor Plan

## Floor Plan



# Limited Edition Somerset Basement - Option to Finish

### Basement

Optional finished basement (893 sq. ft.)

### Choose One:

Finish Bathroom & Basement

Plumbing for Bathroom





#### **Finished Basement**

**Unfinished Basement** 

## Limited Edition Somerset - Elevation



### Somerset Front Elevation B

Note: Elevation color will be chosen during the contract process. Landscape is not included.

\*Digital Renderings are for illustrative purposes only. Square footage and dimensions shown are approximate and may vary with construction. Floor plans, materials and costs may vary depending on the options and elevations selected. Community features and amenities described are based upon current development plans which are subject to change. Plans are the property of Engelke Constructio